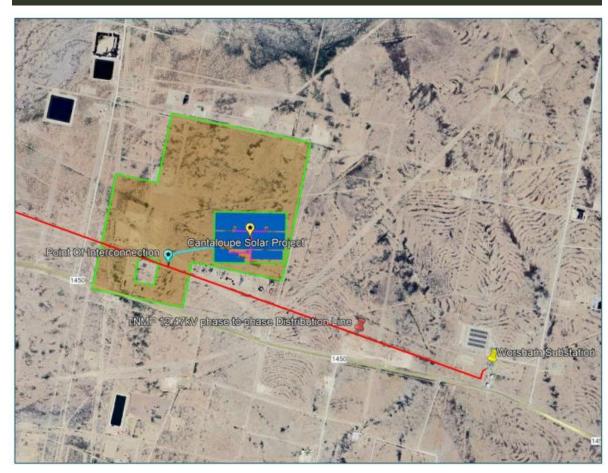

## **Project Overview**

 Alt Energy Developments has developed a Solar PV plus DC-Coupled BESS project in Reeves County, Texas.

| Project Name                                                  | Cantaloupe Solar                                                                          |
|---------------------------------------------------------------|-------------------------------------------------------------------------------------------|
| Point Of Interconnection Power Capacity (MWac) – Solar & BESS | 9.95 MWac                                                                                 |
| PV Capacity (MWdc) / BESS Capacity (MWh)                      | 16.1 MWdc (PV) / 28.2 MWh DC BESS at Beginning<br>Of Life (scalable to +50 MWh DC BESS)   |
| PV Yield Estimate / Year                                      | 2,336 kWh / kWp / year                                                                    |
| Operation                                                     | ERCOT Participation as an SODG with Clip Charge and Energy Arbitrage                      |
| Coordinates                                                   | Lat: 31.366170°, Long: -103.356369°                                                       |
| County, State                                                 | Reeves County, Texas                                                                      |
| Load Zone                                                     | ERCOT West                                                                                |
| Equipment                                                     | Solar PV, Bifacial Modules, Single Axis Tracker<br>Li-Ion BESS                            |
| Interconnection / POI Voltage                                 | TNMP (TDSP) 12.47 kV line connected to Worsham Substation / 0.3 Miles from Project to POI |
| RTB Date                                                      | June 2025                                                                                 |
| Environmental Permitting                                      | No County requirements                                                                    |
| Project Land Control                                          | 30+ Years Land Lease secured, ~70 acres                                                   |

## **Project Location**

Cyrus Etemadi Managing Director Phone:512.363.2142 cyrus@fractaladvisory.com

Aaron Barker
Director of Due Diligence
Phone:541.224.2797
aaron@fractalba.com